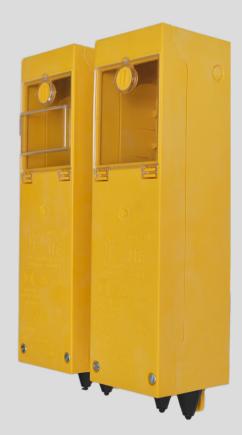

## Lamp-Post Switchboard QMXT 35

Lamp-Post Switchboard IP44-IK09 - Classe II

## Manufactured in Self extinguishable polypropylene.

## Transparent/Clear polycarbonate cover:

- · A switch disconnector version
- A circuit breaker version

Reduced Dimensions for the product full potentialities.

Possibility to connect 3 network cables of 5x50mm2, at most, with section in copper or aluminum.