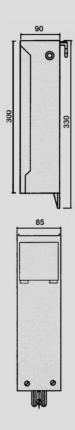

## Lamp-Post Switchboard QMXT 35

Lamp-Post Switchboard IP44-IK09 - Classe II

## Transparent/Clear polycarbonate cover:

- · A switch disconnector version
- A circuit breaker version

Reduced Dimensions for the product full potentialities.

Possibility to connect 3 network cables of 5x50mm2, at most, with section in copper or aluminum.

Fixing hook on the top adjustable in height.

Bimetallic isolated connectors and inter-changeable.

Chance of having, at most, 4 switch disconnectors with a neutral cut or a circuit breaker.

Possibility of replacing the fuses without the use of any kind of tool and furthermore without acceding to the electric parts in tension.

Chance to connect, at most, **4 cables at the top**, using glands, for the pipe or cable.

Possibility to use the **2 side ports**, chimney like, without glands.

www.jif.pt geral@jif.pt