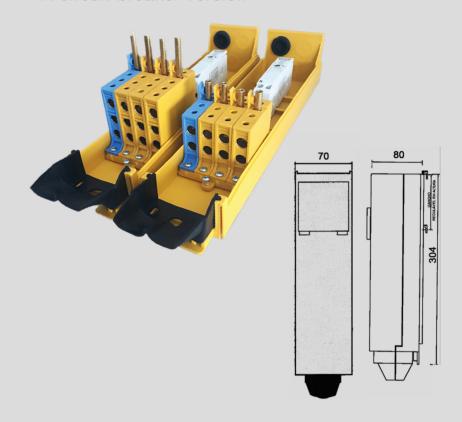

## Transparent/Clear polycarbonate cover:

- A switch disconnector version
- A circuit breaker version

Reduced Dimensions for the product full potentialities.

Possibility to connect 3 network cables of 4x50mm2, at most, withsection in copper or aluminum.

Fixing hook on the top adjustable in height.

Removable and adjustable (Gutter) with bimetallic isolated connectors and inter-changeable, including the Stunt, for the network cables essay.

Chance of having, at most, 3 switch disconnectors with a neutral cut or a circuit breaker.

Possibility of replacing the fuses without the use of any kind of tool and furthermore without acceding to the electric parts in tension.

Chance to connect, at most, **3 cables at the top**, using glands, for the pipe or cable.